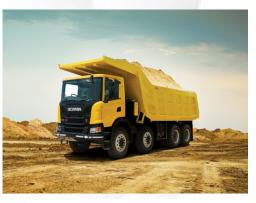

## LIST OF INSTRUMENT & EQUIPMENT

| Sr No. | Description                   | Unit/sets       |
|--------|-------------------------------|-----------------|
| 1      | Backhoe loader                | 4               |
| 2      | Dumper Truck                  | 6               |
| 3      | Excavator                     | 2               |
| 4      | Generator                     | 2               |
| 5      | Auto Level                    | 2               |
| 6      | Tractor with trailer          | 6               |
| 7      | Water Tanker                  | 2               |
| 8      | RMC & Cement Articles Plant   | 1               |
| 9      | Bar Cutting & Bending Machine | 40 Sets         |
| 10     | Niddle Vibrator               | 36              |
| 11     | Power Towel Floter            | We hire on need |
| 12     | Wheeled Loader                | We hire on need |
| 13     | Soil Compactor                | We hire on need |
|        |                               |                 |

# **OUR EQUIPMENT**