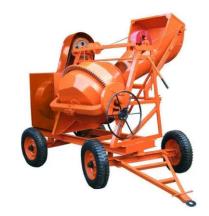

## LIST OF INSTRUMENT & EQUIPMENT

| Sr No. | Description                   | Unit/sets       |
|--------|-------------------------------|-----------------|
| 1      | Backhoe loader                | 4               |
| 2      | Dumper Truck                  | 6               |
| 3      | Excavator                     | 2               |
| 4      | Generator                     | 2               |
| 5      | Auto Level                    | 2               |
| 6      | Tractor with trailer          | 6               |
| 7      | Water Tanker                  | 2               |
| 8      | RMC & Cement Articles Plant   | 1               |
| 9      | Bar Cutting & Bending Machine | 40 Sets         |
| 10     | Niddle Vibrator               | 36              |
| 11     | Power Towel Floter            | We hire on need |
| 12     | Wheeled Loader                | We hire on need |
| 13     | Soil Compactor                | We hire on need |
|        |                               |                 |

# **OUR EQUIPMENT**