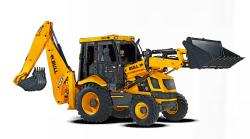

## LIST OF INSTRUMENT & EQUIPMENT

| Sr No. | Description                   | Unit/sets       |
|--------|-------------------------------|-----------------|
| 1      | Backhoe loader                | 4               |
| 2      | Dumper Truck                  | 6               |
| 3      | Excavator                     | 2               |
| 4      | Generator                     | 2               |
| 5      | Auto Level                    | 2               |
| 6      | Tractor with trailer          | 6               |
| 7      | Water Tanker                  | 2               |
| 8      | RMC & Cement Articles Plant   | 1               |
| 9      | Bar Cutting & Bending Machine | 40 Sets         |
| 10     | Niddle Vibrator               | 36              |
| 11     | Power Towel Floter            | We hire on need |
| 12     | Wheeled Loader                | We hire on need |
| 13     | Soil Compactor                | We hire on need |
|        |                               |                 |

# **OUR EQUIPMENT**