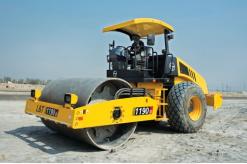

## LIST OF INSTRUMENT & EQUIPMENT

| Sr No. | Description                   | Unit/sets       |
|--------|-------------------------------|-----------------|
| 1      | Backhoe loader                | 4               |
| 2      | Dumper Truck                  | 6               |
| 3      | Excavator                     | 2               |
| 4      | Generator                     | 2               |
| 5      | Auto Level                    | 2               |
| 6      | Tractor with trailer          | 6               |
| 7      | Water Tanker                  | 2               |
| 8      | RMC & Cement Articles Plant   | 1               |
| 9      | Bar Cutting & Bending Machine | 40 Sets         |
| 10     | Niddle Vibrator               | 36              |
| 11     | Power Towel Floter            | We hire on need |
| 12     | Wheeled Loader                | We hire on need |
| 13     | Soil Compactor                | We hire on need |
|        |                               |                 |

# **OUR EQUIPMENT**