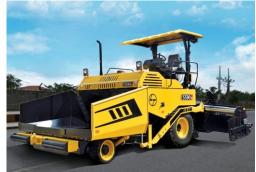

## LIST OF INSTRUMENT & EQUIPMENT

| Sr No. | Description                   | Unit/sets       |
|--------|-------------------------------|-----------------|
| 1      | Backhoe loader                | 4               |
| 2      | Dumper Truck                  | 6               |
| 3      | Excavator                     | 2               |
| 4      | Generator                     | 2               |
| 5      | Auto Level                    | 2               |
| 6      | Tractor with trailer          | 6               |
| 7      | Water Tanker                  | 2               |
| 8      | RMC & Cement Articles Plant   | 1               |
| 9      | Bar Cutting & Bending Machine | 40 Sets         |
| 10     | Niddle Vibrator               | 36              |
| 11     | Power Towel Floter            | We hire on need |
| 12     | Wheeled Loader                | We hire on need |
| 13     | Soil Compactor                | We hire on need |
|        |                               |                 |

# **OUR EQUIPMENT**