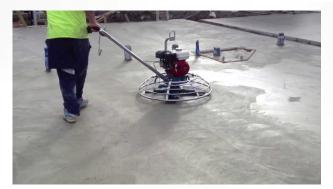

## LIST OF INSTRUMENT & EQUIPMENT

| Sr No. | Description                   | Unit/sets       |
|--------|-------------------------------|-----------------|
| 1      | Backhoe loader                | 4               |
| 2      | Dumper Truck                  | 6               |
| 3      | Excavator                     | 2               |
| 4      | Generator                     | 2               |
| 5      | Auto Level                    | 2               |
| 6      | Tractor with trailer          | 6               |
| 7      | Water Tanker                  | 2               |
| 8      | RMC & Cement Articles Plant   | 1               |
| 9      | Bar Cutting & Bending Machine | 40 Sets         |
| 10     | Niddle Vibrator               | 36              |
| 11     | Power Towel Floter            | We hire on need |
| 12     | Wheeled Loader                | We hire on need |
| 13     | Soil Compactor                | We hire on need |
|        |                               |                 |

# **OUR EQUIPMENT**