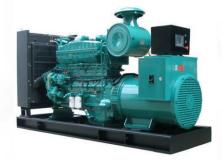

## LIST OF INSTRUMENT & EQUIPMENT

| Sr No. | Description                   | Unit/sets       |
|--------|-------------------------------|-----------------|
| 1      | Backhoe loader                | 4               |
| 2      | Dumper Truck                  | 6               |
| 3      | Excavator                     | 2               |
| 4      | Generator                     | 2               |
| 5      | Auto Level                    | 2               |
| 6      | Tractor with trailer          | 6               |
| 7      | Water Tanker                  | 2               |
| 8      | RMC & Cement Articles Plant   | 1               |
| 9      | Bar Cutting & Bending Machine | 40 Sets         |
| 10     | Niddle Vibrator               | 36              |
| 11     | Power Towel Floter            | We hire on need |
| 12     | Wheeled Loader                | We hire on need |
| 13     | Soil Compactor                | We hire on need |
|        |                               |                 |

# **OUR EQUIPMENT**