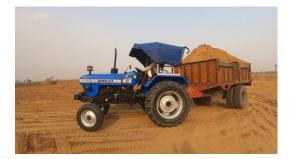

## LIST OF INSTRUMENT & EQUIPMENT

| Sr No. | Description                   | Unit/sets       |
|--------|-------------------------------|-----------------|
| 1      | Backhoe loader                | 4               |
| 2      | Dumper Truck                  | 6               |
| 3      | Excavator                     | 2               |
| 4      | Generator                     | 2               |
| 5      | Auto Level                    | 2               |
| 6      | Tractor with trailer          | 6               |
| 7      | Water Tanker                  | 2               |
| 8      | RMC & Cement Articles Plant   | 1               |
| 9      | Bar Cutting & Bending Machine | 40 Sets         |
| 10     | Niddle Vibrator               | 36              |
| 11     | Power Towel Floter            | We hire on need |
| 12     | Wheeled Loader                | We hire on need |
| 13     | Soil Compactor                | We hire on need |
|        |                               |                 |

# **OUR EQUIPMENT**