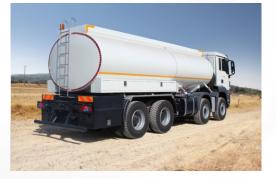

## LIST OF INSTRUMENT & EQUIPMENT

| Sr No. | Description                   | Unit/sets       |
|--------|-------------------------------|-----------------|
| 1      | Backhoe loader                | 4               |
| 2      | Dumper Truck                  | 6               |
| 3      | Excavator                     | 2               |
| 4      | Generator                     | 2               |
| 5      | Auto Level                    | 2               |
| 6      | Tractor with trailer          | 6               |
| 7      | Water Tanker                  | 2               |
| 8      | RMC & Cement Articles Plant   | 1               |
| 9      | Bar Cutting & Bending Machine | 40 Sets         |
| 10     | Niddle Vibrator               | 36              |
| 11     | Power Towel Floter            | We hire on need |
| 12     | Wheeled Loader                | We hire on need |
| 13     | Soil Compactor                | We hire on need |
|        |                               |                 |

# **OUR EQUIPMENT**