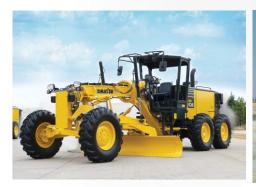

## LIST OF INSTRUMENT & EQUIPMENT

| Sr No. | Description                   | Unit/sets       |
|--------|-------------------------------|-----------------|
| 1      | Backhoe loader                | 4               |
| 2      | Dumper Truck                  | 6               |
| 3      | Excavator                     | 2               |
| 4      | Generator                     | 2               |
| 5      | Auto Level                    | 2               |
| 6      | Tractor with trailer          | 6               |
| 7      | Water Tanker                  | 2               |
| 8      | RMC & Cement Articles Plant   | 1               |
| 9      | Bar Cutting & Bending Machine | 40 Sets         |
| 10     | Niddle Vibrator               | 36              |
| 11     | Power Towel Floter            | We hire on need |
| 12     | Wheeled Loader                | We hire on need |
| 13     | Soil Compactor                | We hire on need |
|        |                               |                 |

# **OUR EQUIPMENT**